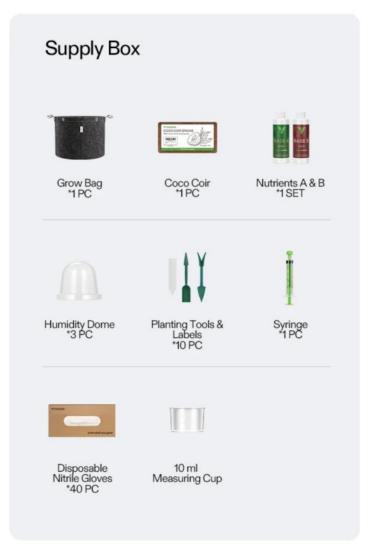

## What's In The Box

| YIVOSUN |
|---------|
|---------|

| Size and Weight | Dimensions:<br>18 x 18 x 48 inches                         | Weight: 26 lbs             |                                                                   | 48in<br>(122cm)<br>18in 18in<br>(45cm) |
|-----------------|------------------------------------------------------------|----------------------------|-------------------------------------------------------------------|----------------------------------------|
|                 | Power Supply: 110V- 240V                                   | Tank Capacity: MAX 1.6 Gal |                                                                   |                                        |
|                 | Grow Height: 36 inches (one plant)                         |                            |                                                                   |                                        |
| Sensors         | Temperature & Humidity Sensor<br>(-40°F-257°F/-40°C-125°C) |                            | Water Level Sensor                                                |                                        |
| Lighting        | Samsung LM301H EVO<br>Premium Grow Light System            |                            | Adjustable Light Spectrums<br>for Each Stage                      |                                        |
|                 | 100W Full Spectrum Lighting                                |                            |                                                                   |                                        |
| Air Ventilation | Multi-Layered Air Circulation                              |                            | 35 Cubic Feet per Minute                                          |                                        |
|                 | Compact Powder Activated Carbon Filter                     |                            |                                                                   |                                        |
| Connectivity    | Wi-Fi 2.4G for Controller Connection                       |                            |                                                                   |                                        |
| Features        | All-In-One Ecosystem                                       |                            | Ready-to-Grow Kit                                                 |                                        |
|                 | Intelligent Remote Control                                 |                            | Magnetic Observation Window                                       |                                        |
|                 | Optimal Plant Environment                                  |                            | Night Mode                                                        |                                        |
|                 | Smart Add-ons Available                                    |                            | Double-Sided Luxury Faux Leather                                  |                                        |
|                 | Advanced Circulation & Ventilation System                  |                            | Odor-Free Environment<br>(Compact powder activated carbon filter) |                                        |