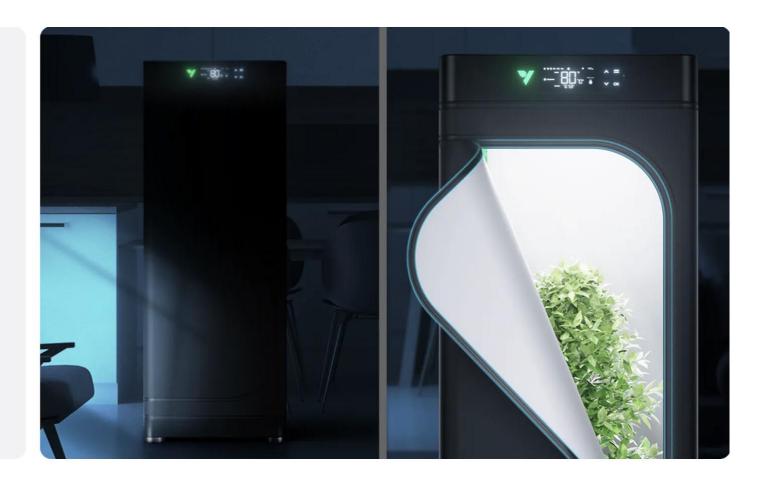

#### Always in Sight

Magnetic viewing window lets you check on your plants anytime without disrupting their growth.