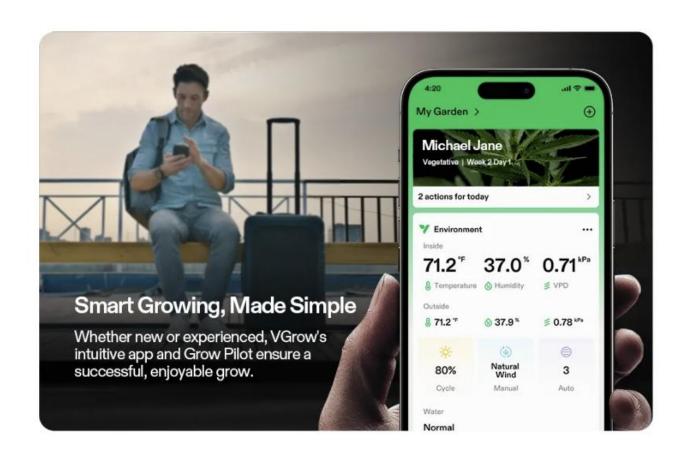

Smart growing, made simple

With smart Vgrow, you can grow your plants easily and less effort. Built-in Grow Pilot can guide you step by step to grow your own plant.

#### **Smart Growing, Happy Plants**

Control your grow from anywhere. Use our app to monitor, tweak settings, and get notifications to ensure success.