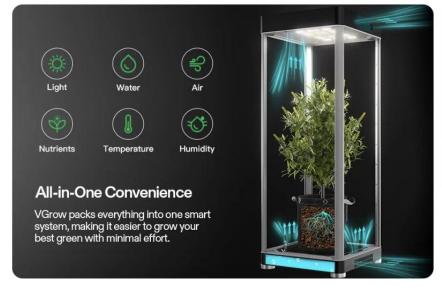

All-in-One Convenience

Don't need to warry about how to set up your grow system by yourself. Vgrow includes all necessary equipment which can control light, water, air, nutrients, temperature and humidity.