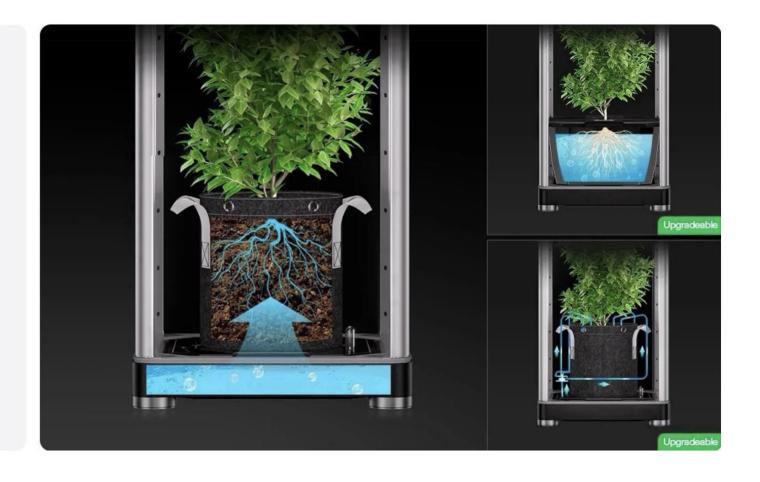

#### Self-Watering System

VGrow's low-maintenance, upgradeable self-watering system lets you focus on your plants, not the setup.