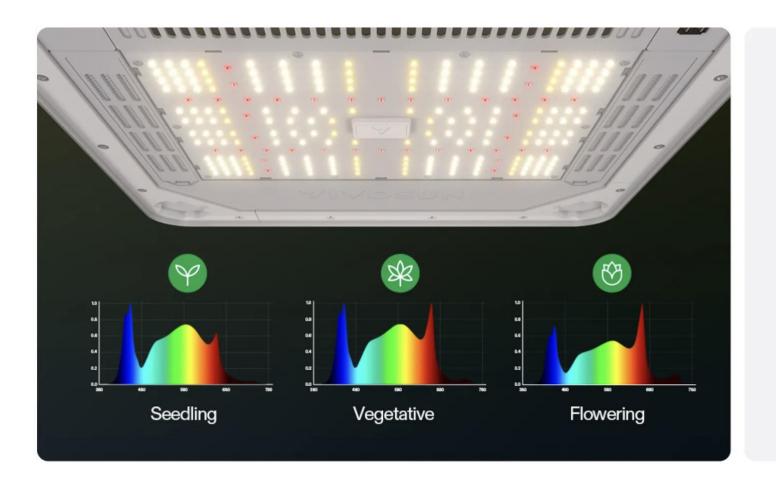

#### Sunshine in a Box

Full-spectrum, adjustable LED grow lights for optimal growth at every stage.