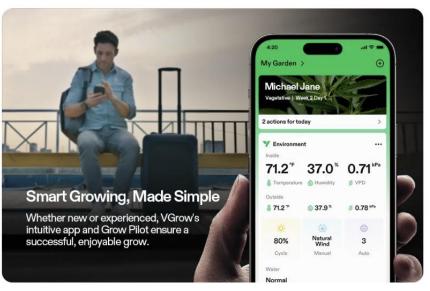

Smart growing, made simple

With smart Vgrow, you can grow your plants easily and less effort. Built-in Grow Pilot can guide you step by step to grow your own plant.

#### **Smart Growing, Happy Plants**

Control your grow from anywhere. Use our app to monitor, tweak settings, and get notifications to ensure success.