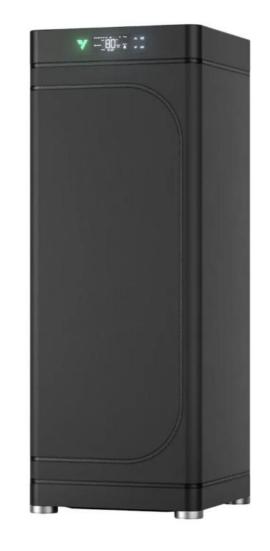

## What's In The Box

| YIVOSUN |
|---------|
|---------|

| Size and Weight | Dimensions:<br>18 x 18 x 48 inches                         | Weight: 26 lbs             |                                                                   | 48in<br>(122cm)<br>18in 18in<br>(45cm) |
|-----------------|------------------------------------------------------------|----------------------------|-------------------------------------------------------------------|----------------------------------------|
|                 | Power Supply: 110V- 240V                                   | Tank Capacity: MAX 1.6 Gal |                                                                   |                                        |
|                 | Grow Height: 36 inches (one plant)                         |                            |                                                                   |                                        |
| Sensors         | Temperature & Humidity Sensor<br>(-40°F-257°F/-40°C-125°C) |                            | Water Level Sensor                                                |                                        |
| Lighting        | Samsung LM301H EVO<br>Premium Grow Light System            |                            | Adjustable Light Spectrums<br>for Each Stage                      |                                        |
|                 | 100W Full Spectrum Lighting                                |                            |                                                                   |                                        |
| Air Ventilation | Multi-Layered Air Circulation                              |                            | 35 Cubic Feet per Minute                                          |                                        |
|                 | Compact Powder Activated Carbon Filter                     |                            |                                                                   |                                        |
| Connectivity    | Wi-Fi 2.4G for Controller Connection                       |                            |                                                                   |                                        |
| Features        | All-In-One Ecosystem                                       |                            | Ready-to-Grow Kit                                                 |                                        |
|                 | Intelligent Remote Control                                 |                            | Magnetic Observation Window                                       |                                        |
|                 | Optimal Plant Environment                                  |                            | Night Mode                                                        |                                        |
|                 | Smart Add-ons Available                                    |                            | Double-Sided Luxury Faux Leather                                  |                                        |
|                 | Advanced Circulation & Ventilation System                  |                            | Odor-Free Environment<br>(Compact powder activated carbon filter) |                                        |