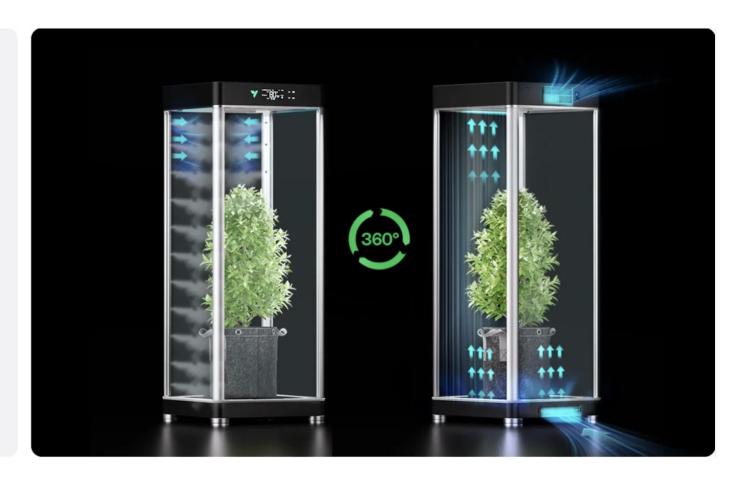

#### **Breathe Easy**

Our patented airflow system prevents mold and supports strong growth—happy plants, happy you!