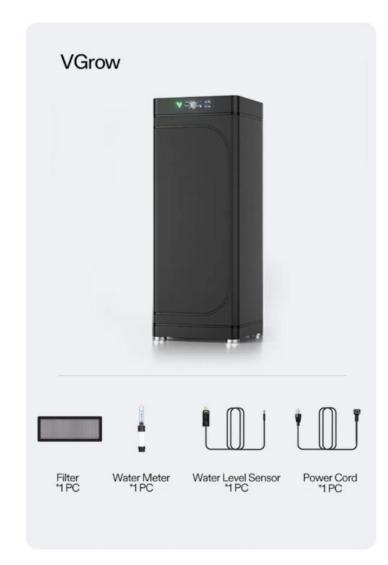

## What's In The Box

| YIVOSUN |
|---------|
|---------|

| Size and Weight | Dimensions:<br>18 x 18 x 48 inches                         | Weight: 26 lbs             |                                                                   | 48in<br>(122cm)<br>18in 18in<br>(45cm) |
|-----------------|------------------------------------------------------------|----------------------------|-------------------------------------------------------------------|----------------------------------------|
|                 | Power Supply: 110V- 240V                                   | Tank Capacity: MAX 1.6 Gal |                                                                   |                                        |
|                 | Grow Height: 36 inches (one plant)                         |                            |                                                                   |                                        |
| Sensors         | Temperature & Humidity Sensor<br>(-40°F-257°F/-40°C-125°C) |                            | Water Level Sensor                                                |                                        |
| Lighting        | Samsung LM301H EVO<br>Premium Grow Light System            |                            | Adjustable Light Spectrums<br>for Each Stage                      |                                        |
|                 | 100W Full Spectrum Lighting                                |                            |                                                                   |                                        |
| Air Ventilation | Multi-Layered Air Circulation                              |                            | 35 Cubic Feet per Minute                                          |                                        |
|                 | Compact Powder Activated Carbon Filter                     |                            |                                                                   |                                        |
| Connectivity    | Wi-Fi 2.4G for Controller Connection                       |                            |                                                                   |                                        |
| Features        | All-In-One Ecosystem                                       |                            | Ready-to-Grow Kit                                                 |                                        |
|                 | Intelligent Remote Control                                 |                            | Magnetic Observation Window                                       |                                        |
|                 | Optimal Plant Environment                                  |                            | Night Mode                                                        |                                        |
|                 | Smart Add-ons Available                                    |                            | Double-Sided Luxury Faux Leather                                  |                                        |
|                 | Advanced Circulation & Ventilation System                  |                            | Odor-Free Environment<br>(Compact powder activated carbon filter) |                                        |