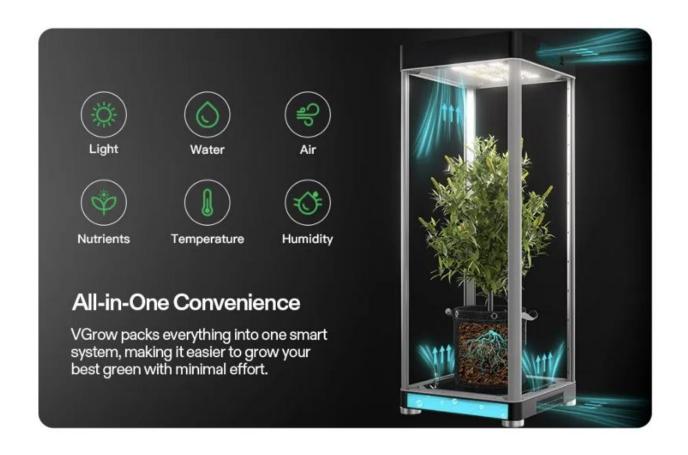

All-in-One Convenience

Don't need to warry about how to set up your grow system by yourself. Vgrow includes all necessary equipment which can control light, water, air, nutrients, temperature and humidity.