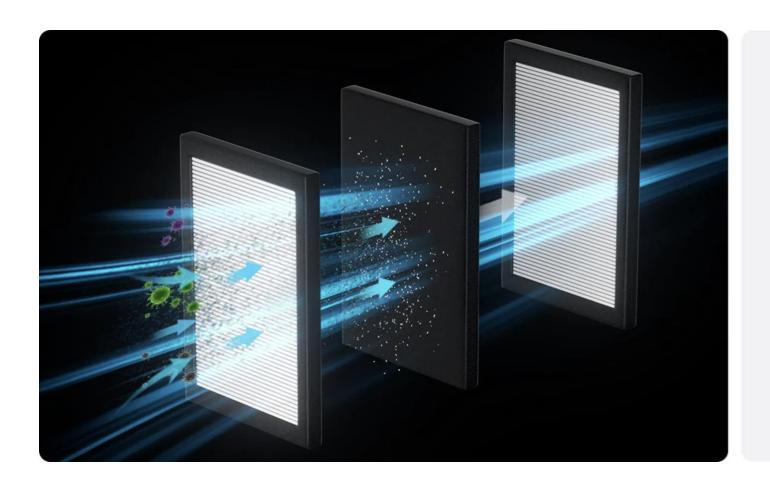

#### Fresh and Discreet

Integrated and replaceable carbon filter eliminates 99% of odors, keeping your grow low-key and your space fresh.