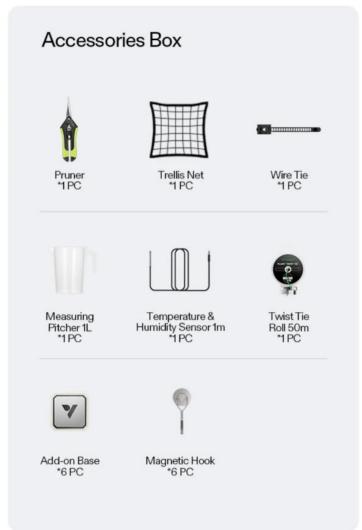

## What's In The Box

| YIVOSUN |
|---------|
|---------|

| Size and Weight | Dimensions:<br>18 x 18 x 48 inches                         | Weight: 26 lbs             |                                                                   | 48in<br>(122cm)<br>18in 18in<br>(45cm) |
|-----------------|------------------------------------------------------------|----------------------------|-------------------------------------------------------------------|----------------------------------------|
|                 | Power Supply: 110V- 240V                                   | Tank Capacity: MAX 1.6 Gal |                                                                   |                                        |
|                 | Grow Height: 36 inches (one plant)                         |                            |                                                                   |                                        |
| Sensors         | Temperature & Humidity Sensor<br>(-40°F-257°F/-40°C-125°C) |                            | Water Level Sensor                                                |                                        |
| Lighting        | Samsung LM301H EVO<br>Premium Grow Light System            |                            | Adjustable Light Spectrums<br>for Each Stage                      |                                        |
|                 | 100W Full Spectrum Lighting                                |                            |                                                                   |                                        |
| Air Ventilation | Multi-Layered Air Circulation                              |                            | 35 Cubic Feet per Minute                                          |                                        |
|                 | Compact Powder Activated Carbon Filter                     |                            |                                                                   |                                        |
| Connectivity    | Wi-Fi 2.4G for Controller Connection                       |                            |                                                                   |                                        |
| Features        | All-In-One Ecosystem                                       |                            | Ready-to-Grow Kit                                                 |                                        |
|                 | Intelligent Remote Control                                 |                            | Magnetic Observation Window                                       |                                        |
|                 | Optimal Plant Environment                                  |                            | Night Mode                                                        |                                        |
|                 | Smart Add-ons Available                                    |                            | Double-Sided Luxury Faux Leather                                  |                                        |
|                 | Advanced Circulation & Ventilation System                  |                            | Odor-Free Environment<br>(Compact powder activated carbon filter) |                                        |